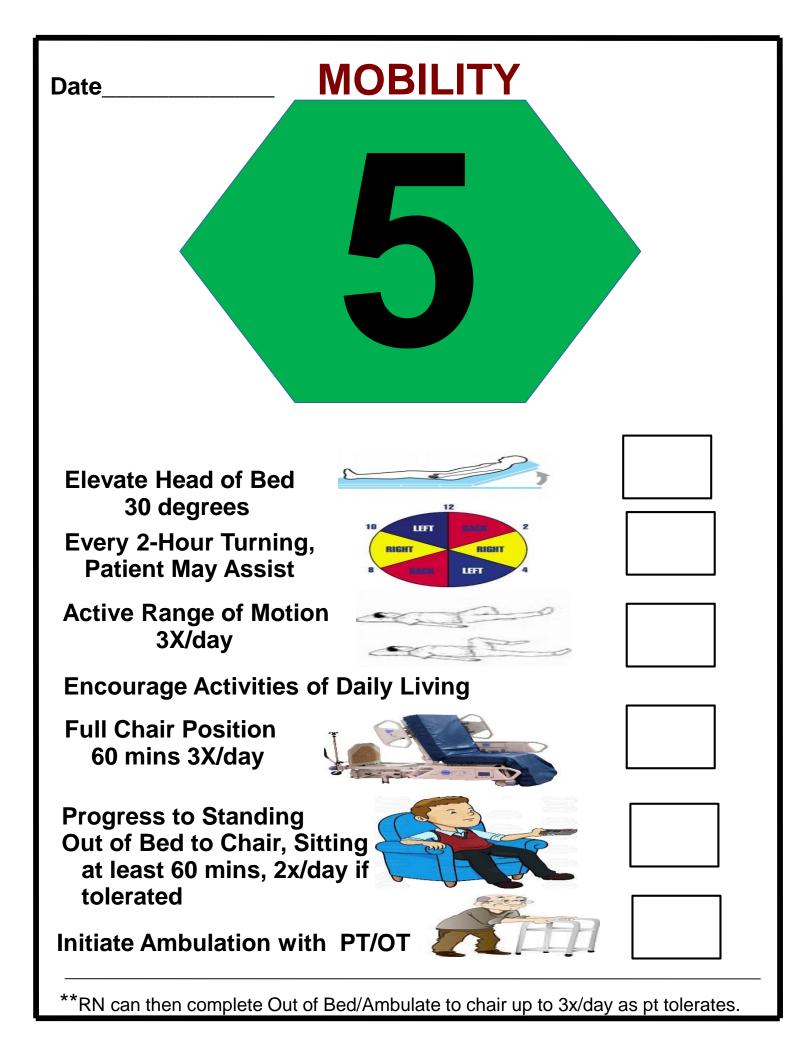

Nursing to perform mobility interventions at this level.

Advance to next level next session if patient demonstrates hemodynamic and physical tolerance for 60 mins of \*\*stated activities.

**MOBILITY** Date: **Elevate Head Of Bed** 30 degrees **Reposition Every 2 Hours Passive Range of Motion** 3X/day \*\*20 degrees **Reverse Trendelenburg** 15-60 mins 3x/day \*\*Legs Dependent for 15-20 mins 3x/day

Nursing to perform mobility interventions at this level.

Advance to next level next session if patient demonstrates hemodynamic and physical tolerance for 60 mins of \*\*stated activities.



\*\*PT/OT eval and tx order should be obtained when pt can tolerate chair position for 30 mins.