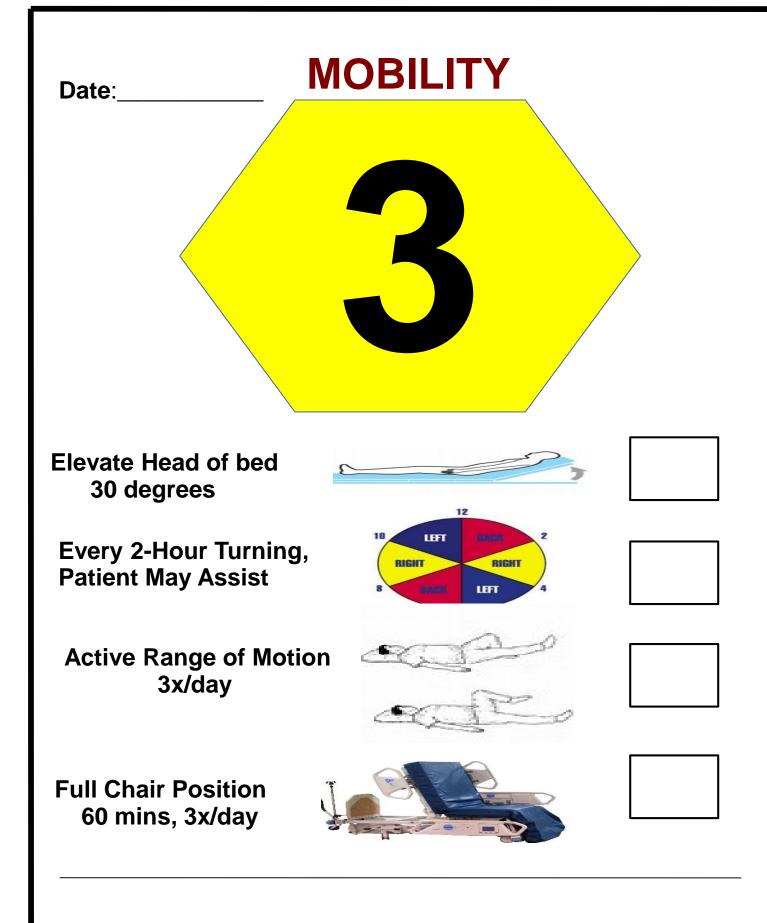

Nursing to perform mobility interventions at this level.

Advance to next level next session if patient demonstrates hemodynamic and physical tolerance for 60 mins of \*\*stated activities.

**MOBILITY** Date: **Elevate Head Of Bed** 30 degrees **Reposition Every 2 Hours Passive Range of Motion** 3X/day \*\*20 degrees **Reverse Trendelenburg** 15-60 mins 3x/day \*\*Legs Dependent for 15-20 mins 3x/day

Nursing to perform mobility interventions at this level.

Advance to next level next session if patient demonstrates hemodynamic and physical tolerance for 60 mins of \*\*stated activities.



\*\*PT/OT eval and tx order should be obtained when pt can tolerate chair position for 30 mins.