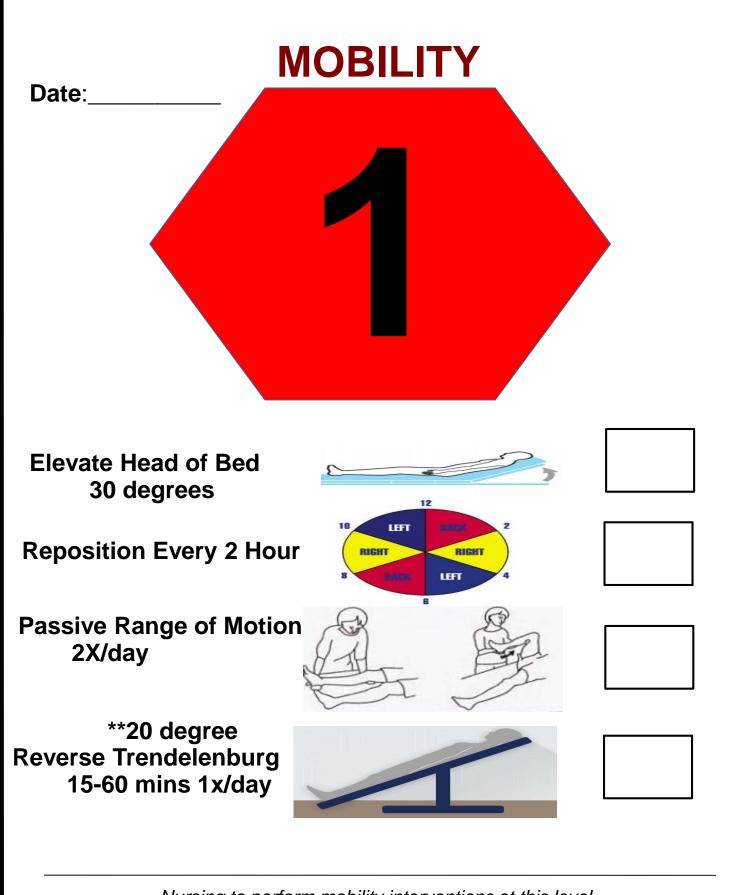

Nursing to perform mobility interventions at this level.

Advance to next level next session if patient demonstrates hemodynamic and physical tolerance for 60 mins of \*\*stated activities.

**MOBILITY** Date: **Elevate Head Of Bed** 30 degrees **Reposition Every 2 Hours Passive Range of Motion** 3X/day \*\*20 degrees **Reverse Trendelenburg** 15-60 mins 3x/day \*\*Legs Dependent for 15-20 mins 3x/day