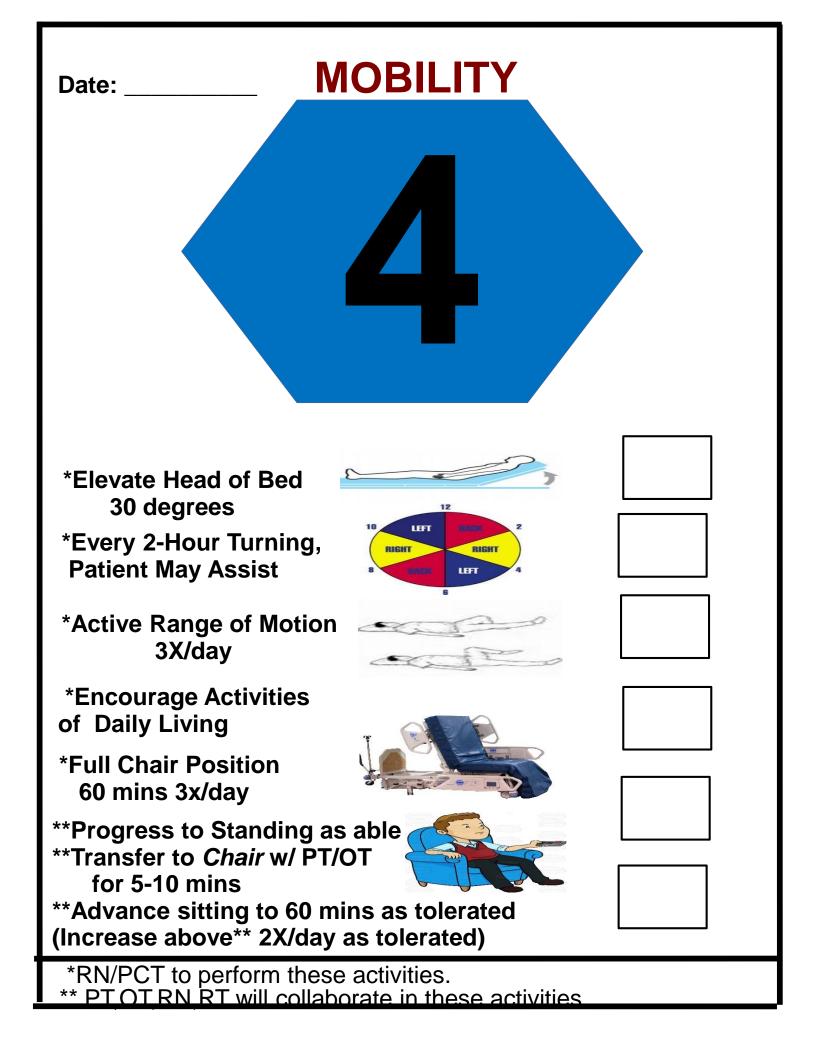

Nursing to perform mobility interventions at this level.

Advance to next level next session if patient demonstrates hemodynamic and physical tolerance for 60 mins of \*\*stated activities.

\*\*PT/OT eval and tx order should be obtained when pt can tolerate chair position for 30 mins.